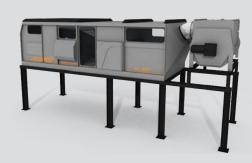

## **TECHNICAL DATA**

| Weight             | 6.000 - 7.500 kg              |
|--------------------|-------------------------------|
| Length             | 6.880 - 9.850 mm              |
| Width              | 3.000 mm                      |
| Height             | 2.000 mm (ohne Aufständerung) |
| Feed conveyor belt |                               |
| Belt width         | 2.000 mm                      |
| Drive power        | 4 kW                          |
| Separation drum    |                               |
| Diameter           | 800 mm                        |
| Drive power        | 1,5 kW                        |
| Rotation speed     | 39 rpm                        |
| Fan                |                               |