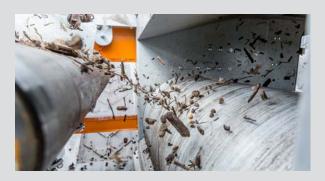

----------------|-------------------------------|
| Length             | 6.880 - 9.850 mm              |
| Width              | 3.000 mm                      |
| Height             | 2.000 mm (ohne Aufständerung) |
| Feed conveyor belt |                               |
| Belt width         | 2.000 mm                      |
| Drive power        | 4 kW                          |
| Separation drum    |                               |
| Diameter           | 800 mm                        |
| Drive power        | 1,5 kW                        |
| Rotation speed     | 39 rpm                        |
| Fan                |                               |

The technical data are approximate and depends on the machine equipment (subject to change without notice).

Power

30 kW

## **Applications**







## All advantages at a glance

- Separation in up to 3 fractions (heavy, light, superlight fraction)
- Trouble free use
- · Option disc spreader: Even material distribution over entire sifter width

Rev. 01 - 03.2022