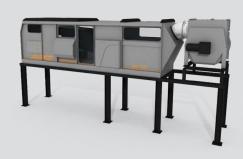

## **TECHNICAL DATA**

| Weight             | 5.000 - 5.800 kg              |
|--------------------|-------------------------------|
| Length             | 6.880 - 9.850 mm              |
| Width              | 2.000 mm                      |
| Height             | 2.000 mm (ohne Aufständerung) |
| Feed conveyor belt |                               |
| Belt width         | 1.000 mm                      |
| Drive power        | 4 kW                          |
| Separation drum    |                               |
| Diameter           | 800 mm                        |
| Drive power        | 1,5 kW                        |
| Rotation speed     | 39 rpm                        |
| Fan                |                               |

The technical data are approximate and depends on the machine equipment (subject to change without notice).

Power

22 kW