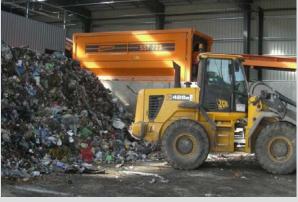

|
| Diameter               | 2.540 mm                                                     |
| Length                 | 7.000 mm                                                     |
| Mesh size              | selectable                                                   |
| Mesh shape             | selectable (round- and/or squared mesh size, wire mesh size) |
| Material thickness     | selectable                                                   |
| Rotational speed       | 6 - 15 rpm                                                   |
| Screen area            | 47,9 m <sup>2</sup>                                          |

The technical data are approximate and depends on the machine equipment (subject to change without notice).



### **Applications**





#### All advantages at a glance

- Simple and robust technology
- Flexible results through tailored drums (punched plate, mesh wire, changeable plates)
- Quick drum change
- Maximum throughput
- Almost maintenance-free
- Multiple sieve sections possible
- More than thousand times proven

Rev. 01 - 03.2022