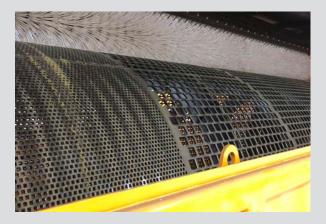

# **TECHNICAL DATA**

| Weight                 | 15.200 kg                                                    |
|------------------------|--------------------------------------------------------------|
| Length (basic machine) | 9.350 mm                                                     |
| Width (basic machine)  | 3.000 mm                                                     |
| Height (basic machine) | 3.260 mm                                                     |
| Motor type             | Spur gear motor                                              |
| Rated power            | 2 x 15 kW / 2 x 20 PS                                        |
| Torque                 | 2.680 Nm                                                     |
| Screen drum            |                                                              |
| Diameter               | 2.540 mm                                                     |
| Length                 | 7.000 mm                                                     |
| Mesh size              | selectable                                                   |
| Mesh shape             | selectable (round- and/or squared mesh size, wire mesh size) |
| Material thickness     | selectable                                                   |
| Rotational speed       | 6 - 15 rpm                                                   |
| Screen area            | 47,9 m <sup>2</sup>                                          |

#### All advantages at a glance

- Simple and robust technology
- Flexible results through tailored drums (punched plate, mesh wire, changeable plates)
- Quick drum change
- Maximum throughput
- Almost maintenance-free
- Multiple sieve sections possible
- More than thousand times proven