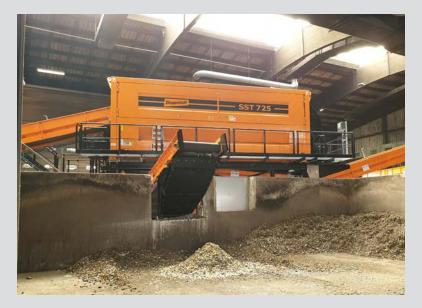

### **SST 725**

# **TECHNICAL DATA**

| Weight                 | 15.200 kg                                                    |
|------------------------|--------------------------------------------------------------|
| Length (basic machine) | 9.350 mm                                                     |
| Width (basic machine)  | 3.000 mm                                                     |
| Height (basic machine) | 3.260 mm                                                     |
| Motor type             | Spur gear motor                                              |
| Rated power            | 2 x 15 kW / 2 x 20 PS                                        |
| Torque                 | 2.680 Nm                                                     |
| Screen drum            |                                                              |
| Diameter               | 2.540 mm                                                     |
| Length                 | 7.000 mm                                                     |
| Mesh size              | selectable                                                   |
| Mesh shape             | selectable (round- and/or squared mesh size, wire mesh size) |
| Material thickness     | selectable                                                   |
| Rotational speed       | 6 - 15 rpm                                                   |
| Screen area            | 47,9 m <sup>2</sup>                                          |