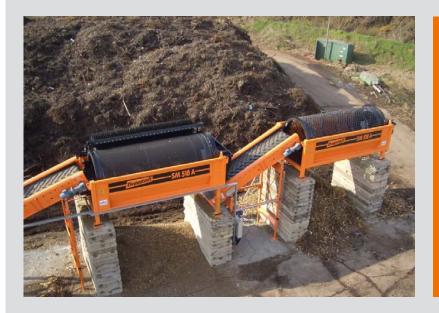

## Applications

With the screening machines of the SM and SST series it is possible to screen waste and raw materials such as compost, soil, green waste, biowaste, waste wood, root wood, household waste, commercial waste, mixed construction waste, plastics, glass, paper, sand, gravel, scrap, slag, and other recyclable materials.

## All advantages at a glance

- Simple and robust technology
- · Flexible results through tailored drums (punched plate, mesh wire, changeable plates)
- Quick drum change
- Maximum throughput
- Almost maintenance-free
- · Multiple sieve sections possible
- More than thousand times proven