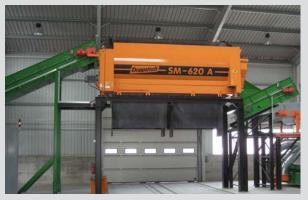

## Applications

With the screening machines of the SM and SST series it is possible to screen waste and raw materials such as compost, soil, green waste, biowaste, waste wood, root wood, household waste, commercial waste, mixed construction waste, plastics, glass, paper, sand, gravel, scrap, slag, and other recyclable materials.

## All advantages at a glance

- Simple and robust technology
- · Flexible results through tailored drums (punched plate, mesh wire, changeable plates)
- Quick drum change
- Maximum throughput
- Almost maintenance-free
- · Multiple sieve sections possible
- More than thousand times proven