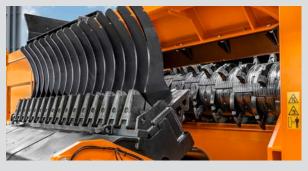

# **TECHNICAL DATA**

| Weight                  | 34.400 kg                                  |
|-------------------------|--------------------------------------------|
| Length (Basic machine)  | 7.425 mm                                   |
| Width (Basic machine)   | 2.780 mm                                   |
| Height (Basic machine)  | 3.190 mm                                   |
| Motor type              | Three-phase motor with frequency converter |
| Rated power             | 315 / 400 kW                               |
| Infeed width (minimal)  | 3.620 mm                                   |
| Infeed height (minimal) | 2.890 mm                                   |
| Shaft                   |                                            |
| Length                  | 3.060 mm                                   |
| Diameter                | 600 / 800 mm                               |
| Rotational speed        | 14-28 rpm                                  |
| Number of shaft teeth   | Depending on equipment                     |

Freely selectable shredding system in sizes S, M, L and XL. Conversion to other tooth sizes possible.

The technical data are approximate and depends on the machine equipment (subject to change without notice).