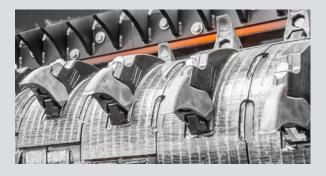

# **TECHNICAL DATA**

| Weight                  | 34.400 kg                                  |
|-------------------------|--------------------------------------------|
| Length (Basic machine)  | 7.425 mm                                   |
| Width (Basic machine)   | 2.780 mm                                   |
| Height (Basic machine)  | 3.190 mm                                   |
| Motor type              | Three-phase motor with frequency converter |
| Rated power             | 315 / 400 kW                               |
| Infeed width (minimal)  | 3.620 mm                                   |
| Infeed height (minimal) | 2.890 mm                                   |
| Shaft                   |                                            |
| Length                  | 3.060 mm                                   |
| Diameter                | 600 / 800 mm                               |
| Rotational speed        | 14-28 rpm                                  |
| Number of shaft teeth   | Depending on equipment                     |

Freely selectable shredding system in sizes S, M, L and XL. Conversion to other tooth sizes possible.

The technical data are approximate and depends on the machine equipment (subject to change without notice).