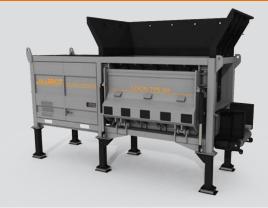

# **CERON TYPE 306**

# **TECHNICAL DATA**

| Weight                  | 34.400 kg                                  |
|-------------------------|--------------------------------------------|
| Length (Basic machine)  | 7.425 mm                                   |
| Width (Basic machine)   | 2.780 mm                                   |
| Height (Basic machine)  | 3.190 mm                                   |
| Motor type              | Three-phase motor with frequency converter |
| Rated power             | 315 / 400 kW                               |
| Infeed width (minimal)  | 3.620 mm                                   |
| Infeed height (minimal) | 2.890 mm                                   |
| Shaft                   |                                            |
| Length                  | 3.060 mm                                   |
| Diameter                | 600 / 800 mm                               |
| Rotational speed        | 14-28 rpm                                  |
| Number of shaft teeth   | Depending on equipment                     |