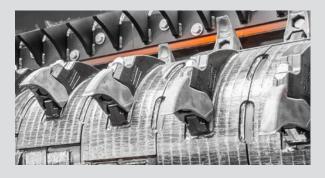

Depending on equipment

Freely selectable shredding system in sizes S, M, L and XL. Conversion to other tooth sizes possible.

Number of shaft teeth

The technical data are approximate and depends on the machine equipment (subject to change without notice).