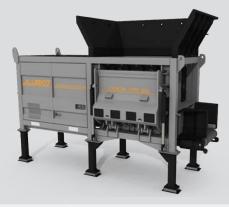

## **CERON TYPE 206**

#### **TECHNICAL DATA**

| Weight                  | 29.400 kg                                         |
|-------------------------|---------------------------------------------------|
| Weight                  | 23.400 kg                                         |
| Length (Basic machine)  | 6.470 mm                                          |
| Width (Basic machine)   | 2.780 mm                                          |
| Height (Basic machine)  | 3.190 mm                                          |
| Motor type              | Three-phase motor with frequency converter        |
| Rated power             | 132 / 200 / 315 / 400 kW                          |
| Infeed width (minimal)  | 2.640 mm                                          |
| Infeed height (minimal) | 2.890 mm                                          |
| Shaft                   |                                                   |
| Length                  | 2.080 mm                                          |
| Diameter                | 600 / 800 mm                                      |
| Rotational speed        | 15-31 rpm oder 14-28 rpm (Depending on equipment) |