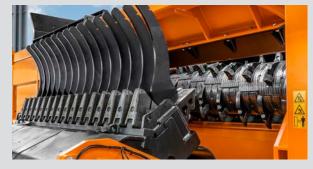

#### **TECHNICAL DATA**

| Weight                  | 29.400 kg                                         |
|-------------------------|---------------------------------------------------|
| Weight                  | 23.400 kg                                         |
| Length (Basic machine)  | 6.470 mm                                          |
| Width (Basic machine)   | 2.780 mm                                          |
| Height (Basic machine)  | 3.190 mm                                          |
| Motor type              | Three-phase motor with frequency converter        |
| Rated power             | 132 / 200 / 315 / 400 kW                          |
| Infeed width (minimal)  | 2.640 mm                                          |
| Infeed height (minimal) | 2.890 mm                                          |
| Shaft                   |                                                   |
| Length                  | 2.080 mm                                          |
| Diameter                | 600 / 800 mm                                      |
| Rotational speed        | 15-31 rpm oder 14-28 rpm (Depending on equipment) |

Depending on equipment

Freely selectable shredding system in sizes S, M, L and XL. Conversion to other tooth sizes possible.

Number of shaft teeth

The technical data are approximate and depends on the machine equipment (subject to change without notice).