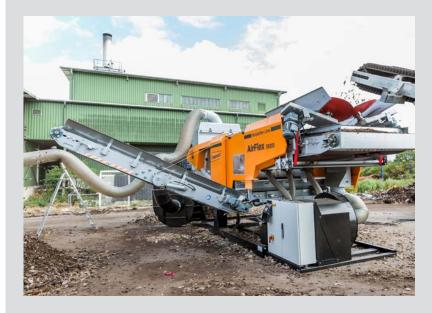

## **AIRFLEX 1500**

# **TECHNICAL DATA**

| Weight             | 6.000 kg |
|--------------------|----------|
| Length             | 6.440 mm |
| Width              | 2.300 mm |
| Height             | 2.250 mm |
| Feed conveyor belt |          |
| Belt width         | 1.500 mm |
| Drive power        | 4 kW     |
| Separation drum    |          |
| Diameter           | 800 mm   |
| Drive power        | 1,5 kW   |
| Rotation speed     | 39 rpm   |
| Fan                |          |

## **Applications**